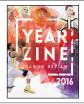

#### YearZine Year-in-Review insert,

16 pg w/gluestrip

Contains 16 pages of photographed events and news from the year. Comes with a convenient tape strip for insertion into your yearbook. Designed for secondary grade levels.