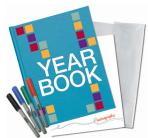

#### **Basic Package**

Our most popular options, in a convenient package! Includes a copy of the yearbook, Clear Protective Cover, Autograph Section and Pen Signing Set.