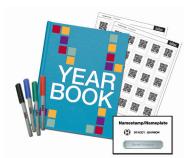

#### **Deluxe Package**

The ultimate yearbook experience! This package includes a copy of the yearbook, Personalization (namestamp or plate, as selected by your yearbook staff), 1 Activity Icon of your choice, an Autograph QR Code Sticker Set and a Pen Signing Set.