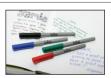

#### Pen Signing Set

Make your mark in the yearbook with this 4-piece set of extra fine permanent markers. The fine point nylon tips are ideal for autographing yearbooks. Pen colors: black, blue, green, red.