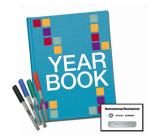

#### **Personalization Package**

Make it yours! This popular package includes a copy of the yearbook, Personalization (namestamp or plate, as selected by your yearbook staff), 2 Activity Icons of your choice and a Pen Signing Set.