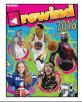

#### Rewind Year-in-Review insert, 8 pg w/gluestrip

This 8-page magazine is for primary grade levels and includes the year's happenings and comes with an adhesive strip for easy insertion into your yearbook. Available in trim size eight only.